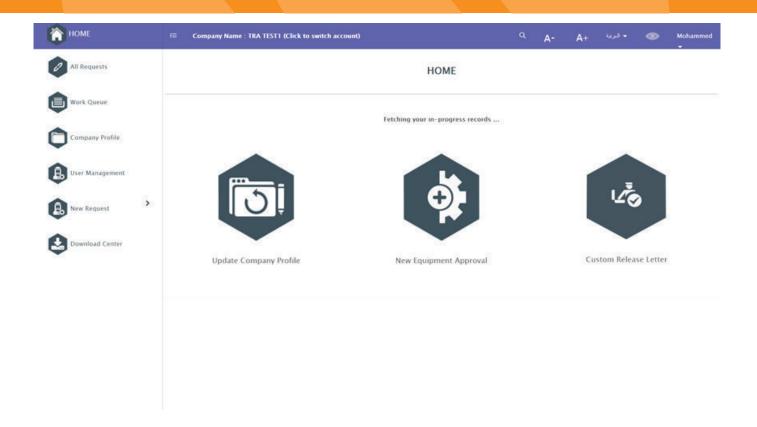

service

### **CUSTOM RELEASE PERMIT FOR TELECOMMUNICATION DEVICES**





BOOKMARK THIS PAGE



#### **ABOUT THE SERVICE**

This service involves seeking customs clearance permit for telecommunications equipment in the UAE / service will be requested from

- Individuals who are interested in importing telecommunications equipment for personal use.
- Manufacturers and suppliers of telecommunications equipment in the UAE registered with TRA.
- International companies or local companies those will attend exhibitions in UAE

Please check the  ${\color{blue} user\ guide}$  for using the system in order to apply for the service.



#### SERVICE PROCESS



account









Review the application from TRA











### 3 - Login with your email and password



## 4- Select your company

















5 - Custom clearance for registered equipment if the equipment been approved by TRA or temporary, own use for equipment dose not required TRA approval.









## 6 - Fill in all equipment details and click add for each model









# 7- Enter the shipping details







## 9 - Attached supporting documents



## 10 - Submit the application









## 11 - To check application status (click) on all requests