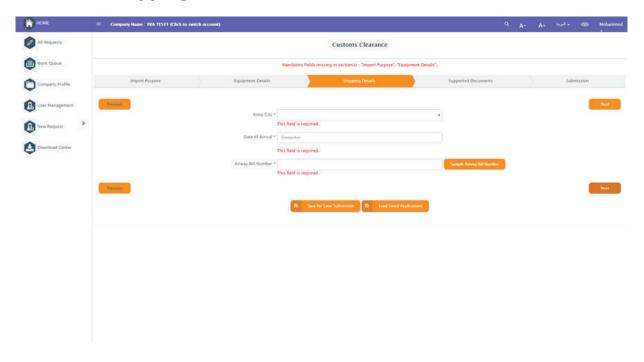

re interested in importing telecommunications equipment for personal use.
- Manufacturers and suppliers of telecommunications equipment in the UAE registered with TRA.
- International companies or local companies those will attend exhibitions in UAE

Please check the  ${\color{blue} user\ guide}$  for using the system in order to apply for the service.



#### SERVICE PROCESS



account









Review the application from TRA











### 3 - Login with your email and password



## 4- Select your company

















5 - Custom clearance for registered equipment if the equipment been approved by TRA or temporary, own use for equipment dose not required TRA approval.









## 6 - Fill in all equipment details and click add for each model









# 7- Enter the shipping details







## 9 - Attached supporting documents



## 10 - Submit the application









## 11 - To check application status (click) on all requests