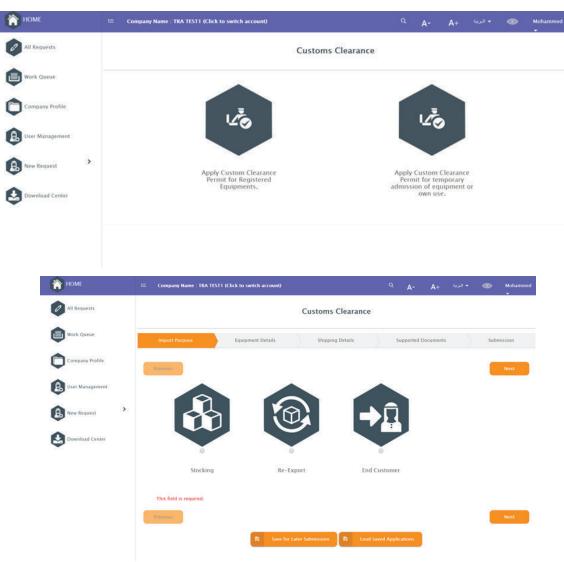

## 4- Select your company

5 - Custom clearance for registered equipment if the equipment been approved by TRA or temporary, own use for equipment dose not required TRA approval.