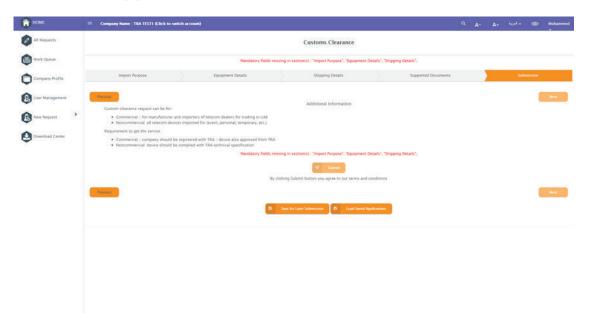

## 6 - Fill in all equipment details and click add for each model

# 7- Enter the shipping details

## 9 - Attached supporting documents

## 10 - Submit the application