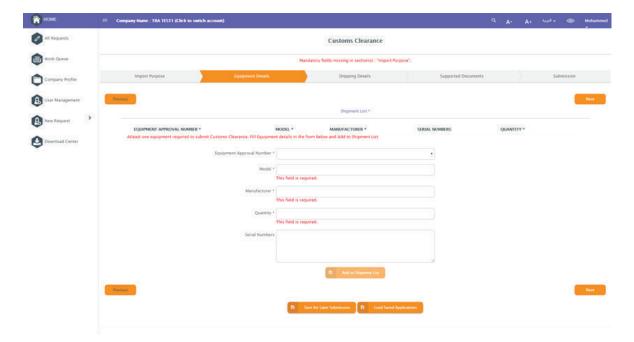

ll be requested from

- Individuals who are interested in importing telecommunications equipment for personal use.
- Manufacturers and suppliers of telecommunications equipment in the UAE registered with TRA.
- International companies or local companies those will attend exhibitions in UAE

Please check the  ${\color{blue} user\ guide}$  for using the system in order to apply for the service.



#### SERVICE PROCESS



account









Review the application from TRA











### 3 - Login with your email and password



## 4- Select your company

















5 - Custom clearance for registered equipment if the equipment been approved by TRA or temporary, own use for equipment dose not required TRA approval.









## 6 - Fill in all equipment details and click add for each model









# 7- Enter the shipping details







## 9 - Attached supporting documents



## 10 - Submit the application









## 11 - To check application status (click) on all requests