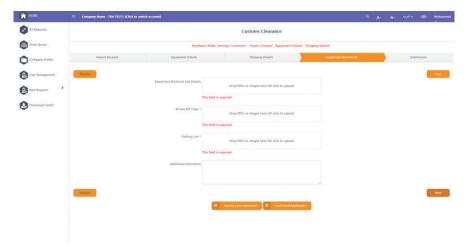

s equipment for personal use.
- Manufacturers and suppliers of telecommunications equipment in the UAE registered with TRA.
- International companies or local companies those will attend exhibitions in UAE

Please check the  ${\color{blue} user\ guide}$  for using the system in order to apply for the service.



#### SERVICE PROCESS



account









Review the application from TRA











### 3 - Login with your email and password



## 4- Select your company

















5 - Custom clearance for registered equipment if the equipment been approved by TRA or temporary, own use for equipment dose not required TRA approval.









## 6 - Fill in all equipment details and click add for each model









# 7- Enter the shipping details







## 9 - Attached supporting documents



## 10 - Submit the application









## 11 - To check application status (click) on all requests