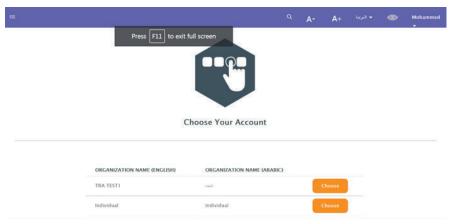

## 4- Select your company

5 - Custom clearance for registered equipment if the equipment been approved by TRA or temporary, own use for equipment dose not required TRA approval.